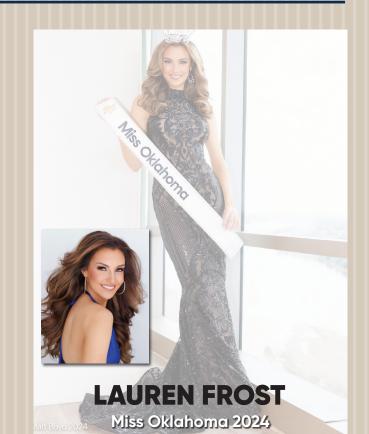

Of course, color stands out more, but black and white is also effective.

A ghosted portrait can be used as background with a small portrait in front.

You can add your College/University/Trade School showing your educational journey, include Field of Study or your experience.

# Template #12

A ghosted portrait can be used as background with a small portrait in front. Advertiser's logo can be added, and depending on photos used, could add address and phone.

Aubrey Bartmann Oklahoma's Teen 2023